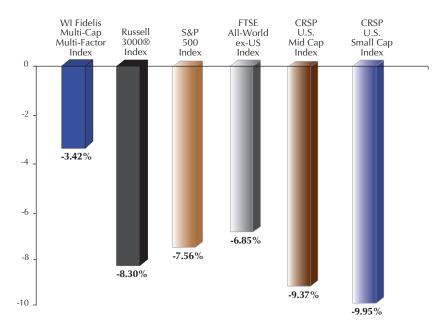

multi-factor-based methodology for equity selection. One year after its launch, with over 4% outperformance to the S&P 500 Index, the WI Fidelis Index is on its way to becoming the new standard for benchmarking diversified faith-based investments.

## Total return 1-year

Performance from March 17, 2022 to close of market March 16, 2023

All benchmark performance data is acquired from Morningstar®. Data is believed to be reliable and accurate as of close of market March 16, 2023, however, neither Wallick Investments, LLC nor our data providers will be held liable for errors.